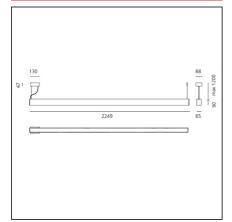

## **TECHNICAL DRAWINGS**

| FEATURES                                                                                |                                                       |                                                                 |                                             |
|-----------------------------------------------------------------------------------------|-------------------------------------------------------|-----------------------------------------------------------------|---------------------------------------------|
| Article Code:<br>Colour:<br>Installation:<br>Environment:                               | AG27504<br>Black<br>Suspension<br>Indoor              | Series:                                                         | Indoor                                      |
| DIMENSIONS                                                                              |                                                       |                                                                 |                                             |
| Length:<br>Width:<br>Height:<br>Base Length:<br>Base Width:<br>Max Height from ceiling: | cm 225<br>cm 6.5<br>cm 9<br>cm 13<br>cm 8.8<br>cm 120 |                                                                 |                                             |
| INCLUDED SOURCES                                                                        |                                                       |                                                                 |                                             |
| Category:<br>Number:<br>Watt:<br>Type:<br>Class:                                        | LED<br>1<br>81W<br>0<br>A                             | Color temperature (K):                                          | 3000K                                       |
| LUMINAIRE                                                                               |                                                       |                                                                 |                                             |
| Watt:                                                                                   | 76W                                                   | Delivered lumens output (<br>CCT:<br>CRI:<br>Dimmable Typology: | ( <b>lm):</b> 7239lm<br>3000K<br>80<br>Dali |