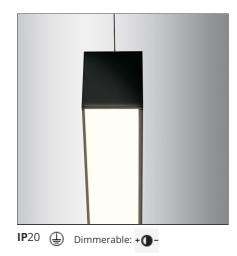

## Smart Office Diffused Emission 2249mm 3000K DALI Black

## DESCRIPTION

Smart Office is a suspension appliance designed for office premises to ensure excellent performance with utmost simplicity. While its look, characterized by a lamellar optical unit, recalls traditional fluorescent suspension appliances, its heart encloses an advanced LED technology. An innovative optical study produces a very uniform light, without multiple shades or spots and without glaring (UGR <19, luminance < 3000 cd/m2 at 65°), yet ensuring a high yield. The light emitted by a LED strip is controlled by a mixing chamber before being emitted through a traditional lamellar optical unit.

| FEATURES                                                                                |                                                       |                                                                 |                                             |
|-----------------------------------------------------------------------------------------|-------------------------------------------------------|-----------------------------------------------------------------|---------------------------------------------|
| Article Code:<br>Colour:<br>Installation:<br>Environment:                               | AG27504<br>Black<br>Suspension<br>Indoor              | Series:                                                         | Indoor                                      |
| DIMENSIONS                                                                              |                                                       |                                                                 |                                             |
| Length:<br>Width:<br>Height:<br>Base Length:<br>Base Width:<br>Max Height from ceiling: | cm 225<br>cm 6.5<br>cm 9<br>cm 13<br>cm 8.8<br>cm 120 |                                                                 |                                             |
| INCLUDED SOURCES                                                                        |                                                       |                                                                 |                                             |
| Category:<br>Number:<br>Watt:<br>Type:<br>Class:                                        | LED<br>1<br>81W<br>0<br>A                             | Color temperature (K):                                          | 3000K                                       |
| LUMINAIRE                                                                               |                                                       |                                                                 |                                             |
| Watt:                                                                                   | 76W                                                   | Delivered lumens output (<br>CCT:<br>CRI:<br>Dimmable Typology: | ( <b>lm):</b> 7239lm<br>3000K<br>80<br>Dali |