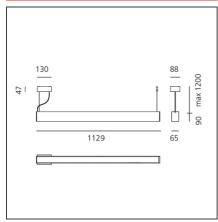

## **TECHNICAL DRAWINGS**

#### **DIMENSIONS**

 Length:
 cm 113

 Width:
 cm 6.5

 Height:
 cm 9

 Base Length:
 cm 13

 Base Width:
 cm 8.8

 Max Height from ceiling:
 cm 120