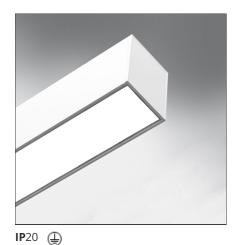

#### **DESCRIPTION**

Smart Office is a suspension appliance designed for office premises to ensure excellent performance with utmost simplicity. While its look, characterized by a lamellar optical unit, recalls traditional fluorescent suspension appliances, its heart encloses an advanced LED technology. An innovative optical study produces a very uniform light, without multiple shades or spots and without glaring (UGR <19, luminance < 3000 cd/m2 at 65°), yet ensuring a high yield. The light emitted by a LED strip is controlled by a mixing chamber before being emitted through a traditional lamellar optical unit.