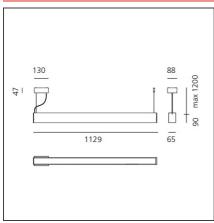

#### **TECHNICAL DRAWINGS**

### **FEATURES**

| Article Code:<br>Colour:<br>Installation:<br>Environment: | AG22601<br>White<br>Suspension<br>Indoor | Series: | Indoor |
|-----------------------------------------------------------|------------------------------------------|---------|--------|
| DIMENSIONS                                                |                                          |         |        |
| Length:                                                   | cm 113                                   |         |        |
| Width:                                                    | cm 6.5                                   |         |        |
| Height:                                                   | cm 9                                     |         |        |
| Base Length:                                              | cm 13                                    |         |        |
| Base Width:                                               | cm 8.8                                   |         |        |
| Max Height from ceiling:                                  | cm 120                                   |         |        |
|                                                           |                                          |         |        |
|                                                           |                                          |         |        |