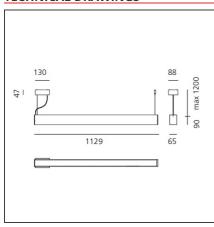

#### **TECHNICAL DRAWINGS**

#### **FEATURES**

| Article Code: Colour: Installation: Environment: | AG22604<br>Black<br>Suspension<br>Indoor | Series: | Indoor |
|--------------------------------------------------|------------------------------------------|---------|--------|
| DIMENSIONS                                       |                                          |         |        |
| Length:                                          | cm 113                                   |         |        |
| Width:                                           | cm 6.5                                   |         |        |
| Height:                                          | cm 9                                     |         |        |
| Base Length:                                     | cm 13                                    |         |        |
| Rase Width:                                      | cm 8 8                                   |         |        |

cm 120