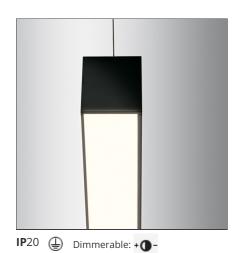

# **DESCRIPTION**

Smart Office is a suspension appliance designed for office premises to ensure excellent performance with utmost simplicity. While its look, characterized by a lamellar optical unit, recalls traditional fluorescent suspension appliances, its heart encloses an advanced LED technology. An innovative optical study produces a very uniform light, without multiple shades or spots and without glaring (UGR <19, luminance < 3000 cd/m2 at 65°), yet ensuring a high yield. The light emitted by a LED strip is controlled by a mixing chamber before being emitted through a traditional lamellar optical unit.

#### **FEATURES**

| Article Code: | AG20204    | Series: | Indoor |
|---------------|------------|---------|--------|
| Colour:       | Black      |         |        |
| Installation: | Suspension |         |        |
| Environment:  | Indoor     |         |        |