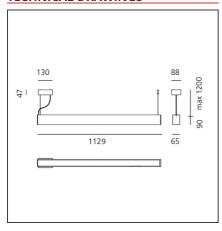

# **DIMENSIONS**

 Length:
 cm 113

 Width:
 cm 6.5

 Height:
 cm 9

 Base Length:
 cm 13

 Base Width:
 cm 8.8

 Max Height from ceiling:
 cm 120