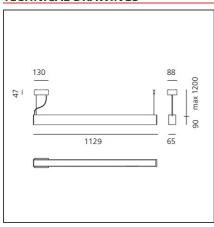

## **TECHNICAL DRAWINGS**

## **FEATURES**

| FEATURES                                                                                  |                                                       |         |        |
|-------------------------------------------------------------------------------------------|-------------------------------------------------------|---------|--------|
| Article Code:<br>Colour:<br>Installation:<br>Environment:                                 | AG09001<br>White<br>Suspension<br>Indoor              | Series: | Indoor |
| DIMENSIONS                                                                                |                                                       |         |        |
| Length: Width: Height: Base Length: Base Width: Max Height from ceiling: INCLUDED SOURCES | cm 113<br>cm 6.5<br>cm 9<br>cm 13<br>cm 8.8<br>cm 120 |         |        |
| Category:<br>Number:<br>Watt:<br>Type:                                                    | LED<br>1<br>37W<br>1                                  |         |        |