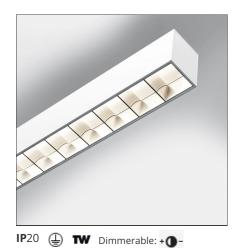

## **DESCRIPTION**

Smart Office is a suspension appliance designed for office premises to ensure excellent performance with utmost simplicity. While its look, characterized by a lamellar optical unit, recalls traditional fluorescent suspension appliances, its heart encloses an advanced LED technology. An innovative optical study produces a very uniform light, without multiple shades or spots and without glaring (UGR <19, luminance < 3000 cd/m2 at 65°), yet ensuring a high yield. The light emitted by a LED strip is controlled by a mixing chamber before being emitted through a traditional lamellar optical unit.

# **LUMINAIRE**

Class:

 Watt:
 37W
 CCT:
 2700K-5700K

 Dimmable Typology:
 Dali