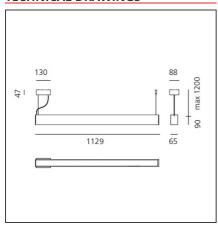

### **TECHNICAL DRAWINGS**

### **FEATURES**

| Article Code: Colour: Installation: Environment: | AG09004<br>Black<br>Suspension<br>Indoor | Series: | Indoor |
|--------------------------------------------------|------------------------------------------|---------|--------|
| DIMENSIONS                                       |                                          |         |        |
| Length:                                          | cm 113                                   |         |        |
| Width:                                           | cm 6.5                                   |         |        |
| Height:                                          | cm 9                                     |         |        |
| Base Length:                                     | cm 13                                    |         |        |
| Base Width:                                      | cm 8.8                                   |         |        |
| Max Height from ceiling:                         | cm 120                                   |         |        |
| INCLUDED SOURCES                                 |                                          |         |        |
| Category:                                        | LED                                      |         |        |