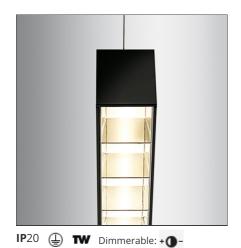

### **DESCRIPTION**

Smart Office is a suspension appliance designed for office premises to ensure excellent performance with utmost simplicity. While its look, characterized by a lamellar optical unit, recalls traditional fluorescent suspension appliances, its heart encloses an advanced LED technology. An innovative optical study produces a very uniform light, without multiple shades or spots and without glaring (UGR <19, luminance < 3000 cd/m2 at 65°), yet ensuring a high yield. The light emitted by a LED strip is controlled by a mixing chamber before being emitted through a traditional lamellar optical unit.