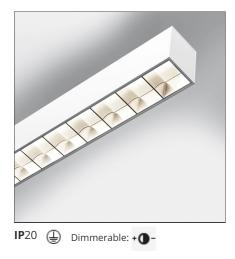

## DESCRIPTION

Smart Office is a suspension appliance designed for office premises to ensure excellent performance with utmost simplicity. While its look, characterized by a lamellar optical unit, recalls traditional fluorescent suspension appliances, its heart encloses an advanced LED technology. An innovative optical study produces a very uniform light, without multiple shades or spots and without glaring (UGR <19, luminance < 3000 cd/m2 at 65°), yet ensuring a high yield. The light emitted by a LED strip is controlled by a mixing chamber before being emitted through a traditional lamellar optical unit.

| FEATURES                                                                                |                                                       |                                                                                                                               |        |
|-----------------------------------------------------------------------------------------|-------------------------------------------------------|-------------------------------------------------------------------------------------------------------------------------------|--------|
| Article Code:<br>Colour:<br>Installation:<br>Environment:                               | AG07601<br>White<br>Suspension<br>Indoor              | Series:                                                                                                                       | Indoor |
| DIMENSIONS                                                                              |                                                       |                                                                                                                               |        |
| Length:<br>Width:<br>Height:<br>Base Length:<br>Base Width:<br>Max Height from ceiling: | cm 225<br>cm 6.5<br>cm 9<br>cm 13<br>cm 8.8<br>cm 120 |                                                                                                                               |        |
| INCLUDED SOURCES                                                                        |                                                       |                                                                                                                               |        |
| Category:<br>Number:<br>Watt:<br>Type:<br>Class:                                        | LED<br>1<br>81W<br>0<br>A                             | Color temperature (K):                                                                                                        | 4000K  |
| LUMINAIRE                                                                               |                                                       |                                                                                                                               |        |
| Watt:                                                                                   | 76W                                                   | Delivered lumens output (Im):9128Im   CCT: 4000K   Efficiency: 76%   Efficacy: 120.11Im/W   CRI: 80   Dimmable Typology: Dali |        |