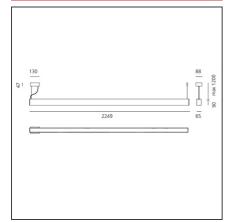

## **TECHNICAL DRAWINGS**

| FEATURES                                                                                |                                                       |                                                                                                                               |        |
|-----------------------------------------------------------------------------------------|-------------------------------------------------------|-------------------------------------------------------------------------------------------------------------------------------|--------|
| Article Code:<br>Colour:<br>Installation:<br>Environment:                               | AG07601<br>White<br>Suspension<br>Indoor              | Series:                                                                                                                       | Indoor |
| DIMENSIONS                                                                              |                                                       |                                                                                                                               |        |
| Length:<br>Width:<br>Height:<br>Base Length:<br>Base Width:<br>Max Height from ceiling: | cm 225<br>cm 6.5<br>cm 9<br>cm 13<br>cm 8.8<br>cm 120 |                                                                                                                               |        |
| INCLUDED SOURCES                                                                        |                                                       |                                                                                                                               |        |
| Category:<br>Number:<br>Watt:<br>Type:<br>Class:                                        | LED<br>1<br>81W<br>0<br>A                             | Color temperature (K):                                                                                                        | 4000K  |
| LUMINAIRE                                                                               |                                                       |                                                                                                                               |        |
| Watt:                                                                                   | 76W                                                   | Delivered lumens output (Im):9128Im   CCT: 4000K   Efficiency: 76%   Efficacy: 120.11Im/W   CRI: 80   Dimmable Typology: Dali |        |