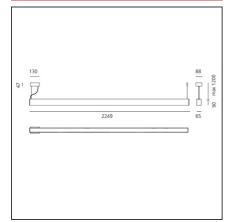

## **TECHNICAL DRAWINGS**

| FEATURES                                                                                |                                                       |                                                                                                                               |        |
|-----------------------------------------------------------------------------------------|-------------------------------------------------------|-------------------------------------------------------------------------------------------------------------------------------|--------|
| Article Code:<br>Colour:<br>Installation:<br>Environment:                               | AG07501<br>White<br>Suspension<br>Indoor              | Series:                                                                                                                       | Indoor |
| DIMENSIONS                                                                              |                                                       |                                                                                                                               |        |
| Length:<br>Width:<br>Height:<br>Base Length:<br>Base Width:<br>Max Height from ceiling: | cm 225<br>cm 6.5<br>cm 9<br>cm 13<br>cm 8.8<br>cm 120 |                                                                                                                               |        |
| INCLUDED SOURCES                                                                        |                                                       |                                                                                                                               |        |
| Category:<br>Number:<br>Watt:<br>Type:<br>Class:                                        | LED<br>1<br>81W<br>0<br>A                             | Color temperature (K):                                                                                                        | 3000K  |
| LUMINAIRE                                                                               |                                                       |                                                                                                                               |        |
| Watt:                                                                                   | 76W                                                   | Delivered lumens output (lm):8662lm   CCT: 3000K   Efficiency: 76%   Efficacy: 113.98lm/W   CRI: 80   Dimmable Typology: Dali |        |