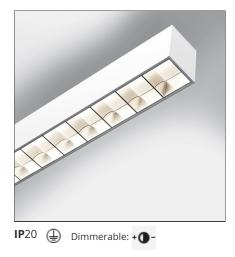

## DESCRIPTION

Smart Office is a suspension appliance designed for office premises to ensure excellent performance with utmost simplicity. While its look, characterized by a lamellar optical unit, recalls traditional fluorescent suspension appliances, its heart encloses an advanced LED technology. An innovative optical study produces a very uniform light, without multiple shades or spots and without glaring (UGR <19, luminance < 3000 cd/m2 at 65°), yet ensuring a high yield. The light emitted by a LED strip is controlled by a mixing chamber before being emitted through a traditional lamellar optical unit.

| FEATURES                                                                                |                                                       |                                                                                                                               |        |
|-----------------------------------------------------------------------------------------|-------------------------------------------------------|-------------------------------------------------------------------------------------------------------------------------------|--------|
| Article Code:<br>Colour:<br>Installation:<br>Environment:                               | AG07501<br>White<br>Suspension<br>Indoor              | Series:                                                                                                                       | Indoor |
| DIMENSIONS                                                                              |                                                       |                                                                                                                               |        |
| Length:<br>Width:<br>Height:<br>Base Length:<br>Base Width:<br>Max Height from ceiling: | cm 225<br>cm 6.5<br>cm 9<br>cm 13<br>cm 8.8<br>cm 120 |                                                                                                                               |        |
| INCLUDED SOURCES                                                                        |                                                       |                                                                                                                               |        |
| Category:<br>Number:<br>Watt:<br>Type:<br>Class:                                        | LED<br>1<br>81W<br>0<br>A                             | Color temperature (K):                                                                                                        | 3000K  |
| LUMINAIRE                                                                               |                                                       |                                                                                                                               |        |
| Watt:                                                                                   | 76W                                                   | Delivered lumens output (lm):8662lm   CCT: 3000K   Efficiency: 76%   Efficacy: 113.98lm/W   CRI: 80   Dimmable Typology: Dali |        |