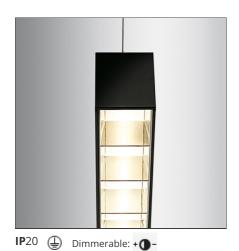

### **DESCRIPTION**

Smart Office is a suspension appliance designed for office premises to ensure excellent performance with utmost simplicity. While its look, characterized by a lamellar optical unit, recalls traditional fluorescent suspension appliances, its heart encloses an advanced LED technology. An innovative optical study produces a very uniform light, without multiple shades or spots and without glaring (UGR <19, luminance < 3000 cd/m2 at 65°), yet ensuring a high yield. The light emitted by a LED strip is controlled by a mixing chamber before being emitted through a traditional lamellar optical unit.

#### **FEATURES**

| Article Code: | AG07504    | Series: | Indoor |
|---------------|------------|---------|--------|
| Colour:       | Black      |         |        |
| Installation: | Suspension |         |        |
| Environment:  | Indoor     |         |        |