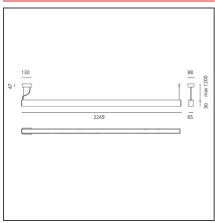

## **DIMENSIONS**

 Length:
 cm 225

 Width:
 cm 6.5

 Height:
 cm 9

 Base Length:
 cm 13

 Base Width:
 cm 8.8

 Max Height from ceiling:
 cm 120