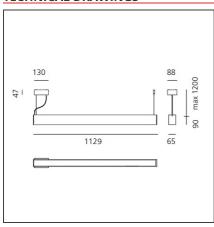

#### **DIMENSIONS**

 Length:
 cm 113

 Width:
 cm 6.5

 Height:
 cm 9

 Base Length:
 cm 13

 Base Width:
 cm 8.8

 Max Height from ceiling:
 cm 120