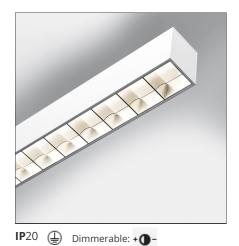

#### **DESCRIPTION**

Smart Office is a suspension appliance designed for office premises to ensure excellent performance with utmost simplicity. While its look, characterized by a lamellar optical unit, recalls traditional fluorescent suspension appliances, its heart encloses an advanced LED technology. An innovative optical study produces a very uniform light, without multiple shades or spots and without glaring (UGR <19, luminance < 3000 cd/m2 at 65°), yet ensuring a high yield. The light emitted by a LED strip is controlled by a mixing chamber before being emitted through a traditional lamellar optical unit.