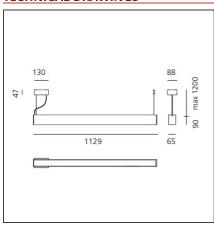

## **TECHNICAL DRAWINGS**

## **DIMENSIONS**

 Length:
 cm 113

 Width:
 cm 6.5

 Height:
 cm 9

 Base Length:
 cm 13

 Base Width:
 cm 8.8

 Max Height from ceiling:
 cm 120