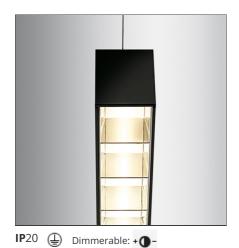

# **Smart Office Controlled Emission 1129mm 4000K DALI Black**

## **DESCRIPTION**

Smart Office is a suspension appliance designed for office premises to ensure excellent performance with utmost simplicity. While its look, characterized by a lamellar optical unit, recalls traditional fluorescent suspension appliances, its heart encloses an advanced LED technology. An innovative optical study produces a very uniform light, without multiple shades or spots and without glaring (UGR <19, luminance < 3000 cd/m2 at 65°), yet ensuring a high yield. The light emitted by a LED strip is controlled by a mixing chamber before being emitted through a traditional lamellar optical unit.

#### **FEATURES**

| Article Code: | AG02604    | Series: |
|---------------|------------|---------|
| Colour:       | Black      |         |
| Installation: | Suspension |         |

Environment: Indoor