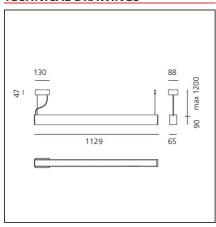

### **TECHNICAL DRAWINGS**

### **DIMENSIONS**

**Environment:** 

 Length:
 cm 113

 Width:
 cm 6.5

 Height:
 cm 9

 Base Length:
 cm 13

 Base Width:
 cm 8.8

 Max Height from ceiling:
 cm 120