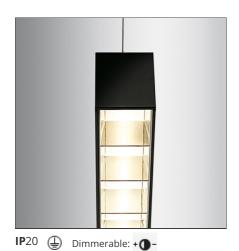

### **DESCRIPTION**

Smart Office is a suspension appliance designed for office premises to ensure excellent performance with utmost simplicity. While its look, characterized by a lamellar optical unit, recalls traditional fluorescent suspension appliances, its heart encloses an advanced LED technology. An innovative optical study produces a very uniform light, without multiple shades or spots and without glaring (UGR <19, luminance < 3000 cd/m2 at 65°), yet ensuring a high yield. The light emitted by a LED strip is controlled by a mixing chamber before being emitted through a traditional lamellar optical unit.