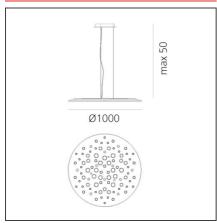

#### **TECHNICAL DRAWINGS**

#### **DIMENSIONS**

**Base Diameter:** cm 30 **Max Height from ceiling:** cm 200