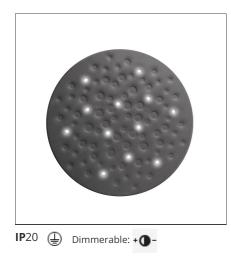

## Silent Field 2.0 - Direct - 3000K - Black



## TECHNICAL DRAWINGS



## DESIGN BY

Carlotta de Bevilacqua, Laura Pessoni

| FEATURES                                                  |                                           |                                                                                                    |                                             |
|-----------------------------------------------------------|-------------------------------------------|----------------------------------------------------------------------------------------------------|---------------------------------------------|
| Article Code:<br>Colour:<br>Installation:<br>Environment: | 1014030A<br>Black<br>Suspension<br>Indoor | Series:                                                                                            | Design,