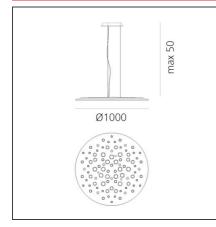

## Silent Field 2.0 - Direct - 3000K - Black



## TECHNICAL DRAWINGS



## DESIGN BY

Carlotta de Bevilacqua, Laura Pessoni

| FEATURES                                                  |                                           |                                                                                                    |                                             |
|-----------------------------------------------------------|-------------------------------------------|----------------------------------------------------------------------------------------------------|---------------------------------------------|
| Article Code:<br>Colour:<br>Installation:<br>Environment: | 1014030A<br>Black<br>Suspension<br>Indoor | Series:                                                                                            | Design, Indoor, 2018<br>Artemide