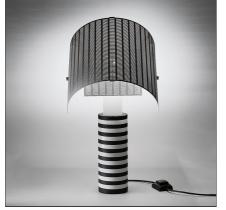

## **DESIGN BY**

Mario Botta

## DESCRIPTION

Painted metal stem; white adjustable diffusers in painted perforated plate steel.

| FEATURES         |               |                                     |                  |
|------------------|---------------|-------------------------------------|------------------|
| Article Code:    | A000300       | Material:                           | aluminium, steel |
| Colour:          | Black / White | Series:                             | Design           |
| Installation:    | Table         | Area contract:                      | Residential      |
| Environment:     | Indoor        | Emission:                           | Diffused         |
| DIMENSIONS       |               |                                     |                  |
| Height:          | cm 59.5       |                                     |                  |
| Base Diameter:   | cm 12         |                                     |                  |
| NOT INCLUDED SOL | JRCES         |                                     |                  |
| Category:        | HALO          | Color Rendering:                    | 1a               |
| Number:          | 1             | Color temperature (K):              | 2900K            |
| Watt:            | 150W          | •                                   |                  |
| Lbs:             | Qt32          |                                     |                  |
| Socket:          | E27           |                                     |                  |
| Duration (h):    | 2000h         |                                     |                  |
| ALTERNATIVE SOUR | CES           |                                     |                  |
| Category:        | LED           |                                     |                  |
| Number:          | 1             |                                     |                  |
| Watt:            | 8W            |                                     |                  |
| Туре:            | 2             |                                     |                  |
| Socket:          | E27           |                                     |                  |
| Class:           | А             |                                     |                  |
| LUMINAIRE        |               |                                     |                  |
| Watt:            | 150W          | Delivered lumens output (lm):2870lm |                  |
| Voltage:         | 220V-240V     | сст:                                | 2900K            |
|                  |               |                                     |                  |