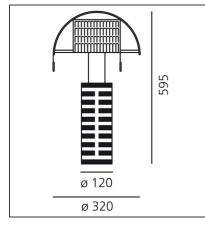

## TECHNICAL DRAWINGS

## DESCRIPTION

Painted metal stem; white adjustable diffusers in painted perforated plate steel.

| FEATURES         |               |                                     |                  |
|------------------|---------------|-------------------------------------|------------------|
| Article Code:    | A000300       | Material:                           | aluminium, steel |
| Colour:          | Black / White | Series:                             | Design           |
| Installation:    | Table         | Area contract:                      | Residential      |
| Environment:     | Indoor        | Emission:                           | Diffused         |
| DIMENSIONS       |               |                                     |                  |
| Height:          | cm 59.5       |                                     |                  |
| Base Diameter:   | cm 12         |                                     |                  |
| NOT INCLUDED SOL | JRCES         |                                     |                  |
| Category:        | HALO          | Color Rendering:                    | 1a               |
| Number:          | 1             | Color temperature (K):              | 2900K            |
| Watt:            | 150W          | •                                   |                  |
| Lbs:             | Qt32          |                                     |                  |
| Socket:          | E27           |                                     |                  |
| Duration (h):    | 2000h         |                                     |                  |
| ALTERNATIVE SOUR | CES           |                                     |                  |
| Category:        | LED           |                                     |                  |
| Number:          | 1             |                                     |                  |
| Watt:            | 8W            |                                     |                  |
| Туре:            | 2             |                                     |                  |
| Socket:          | E27           |                                     |                  |
| Class:           | А             |                                     |                  |
| LUMINAIRE        |               |                                     |                  |
| Watt:            | 150W          | Delivered lumens output (lm):2870lm |                  |
| Voltage:         | 220V-240V     | сст:                                | 2900K            |
|                  |               |                                     |                  |