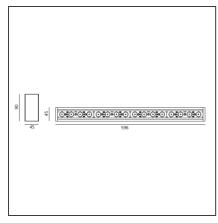

### **TECHNICAL DRAWINGS**

| Article Code:    | AF87505 | Series:                              | Indoor    |
|------------------|---------|--------------------------------------|-----------|
| Colour:          | Silver  |                                      |           |
| Installation:    | Ceiling |                                      |           |
| Environment:     | Indoor  |                                      |           |
| DIMENSIONS       |         |                                      |           |
| Length:          | cm 59.6 |                                      |           |
| Width:           | cm 4.5  |                                      |           |
| Height:          | cm 9    |                                      |           |
| INCLUDED SOURCES |         |                                      |           |
| Category:        | LED     | Color temperature (K):               | 4000K     |
| Number:          | 1       |                                      |           |
| Watt:            | 44W     |                                      |           |
| Туре:            | 0       |                                      |           |
| Class:           | А       |                                      |           |
| LUMINAIRE        |         |                                      |           |
| Watt:            | 48W     | Delivered lumens output (lm): 3335lm |           |
|                  |         | CCT:                                 | 4000K     |
|                  |         | Efficiency:                          | 73%       |
|                  |         | Efficacy:                            | 69.47lm/W |
|                  |         | CRI:                                 | 90        |
|                  |         | Dimmable Typology:                   | Dali      |