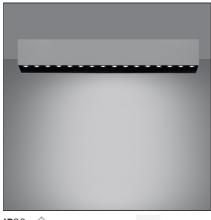

# Sharp SMD - 44W 54° 4000K Dimmable DALI Silver

IP20 💮 🕻 Dimmerable: +①-

| Article Code:    | AF87505 | Series:                              | Indoor    |
|------------------|---------|--------------------------------------|-----------|
| Colour:          | Silver  |                                      |           |
| Installation:    | Ceiling |                                      |           |
| Environment:     | Indoor  |                                      |           |
| DIMENSIONS       |         |                                      |           |
| Length:          | cm 59.6 |                                      |           |
| Width:           | cm 4.5  |                                      |           |
| Height:          | cm 9    |                                      |           |
| INCLUDED SOURCES |         |                                      |           |
| Category:        | LED     | Color temperature (K):               | 4000K     |
| Number:          | 1       |                                      |           |
| Watt:            | 44W     |                                      |           |
| Туре:            | 0       |                                      |           |
| Class:           | А       |                                      |           |
| LUMINAIRE        |         |                                      |           |
| Watt:            | 48W     | Delivered lumens output (lm): 3335lm |           |
|                  |         | CCT:                                 | 4000K     |
|                  |         | Efficiency:                          | 73%       |
|                  |         | Efficacy:                            | 69.47lm/W |
|                  |         | CRI:                                 | 90        |
|                  |         | Dimmable Typology:                   | Dali      |