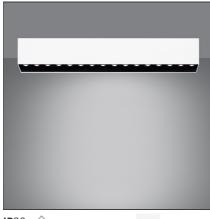

# Sharp SMD - 44W 54° 3000K Dimmable DALI White

IP20 💮 🕻 Dimmerable: +①-

### DESCRIPTION

High-efficiency patented optical system that combines polynomial perspective to an element that shields geometrically the angle of vision of the beam. High uniformity of illumination and full emission control. Complete absence of possible light flaws as stains and multi-shadows. Recessed depth 60 mm. Suitable for a ceiling of 1 to 25 mm. Available in trim versions, trimless and SMD.