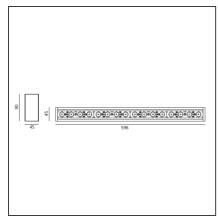

### **TECHNICAL DRAWINGS**

| Article Code:    | AF87201 | Series:                              | Indoor    |
|------------------|---------|--------------------------------------|-----------|
| Colour:          | White   |                                      |           |
| Installation:    | Ceiling |                                      |           |
| Environment:     | Indoor  |                                      |           |
| DIMENSIONS       |         |                                      |           |
| Length:          | cm 59.6 |                                      |           |
| Width:           | cm 4.5  |                                      |           |
| Height:          | cm 9    |                                      |           |
| INCLUDED SOURCES |         |                                      |           |
| Category:        | LED     | Color temperature (K):               | 3000K     |
| Number:          | 1       |                                      |           |
| Watt:            | 44W     |                                      |           |
| Туре:            | 0       |                                      |           |
| Class:           | A       |                                      |           |
| LUMINAIRE        |         |                                      |           |
| Watt:            | 48W     | Delivered lumens output (lm): 3116lm |           |
|                  |         | CCT:                                 | 3000K     |
|                  |         | Efficiency:                          | 73%       |
|                  |         | Efficacy:                            | 64.91lm/W |
|                  |         | CRI:                                 | 90        |
|                  |         | Dimmable Typology:                   | Dali      |