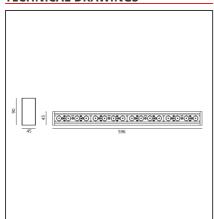

## **TECHNICAL DRAWINGS**

#### **DIMENSIONS**

 Length:
 cm 59.6

 Width:
 cm 4.5

 Height:
 cm 9