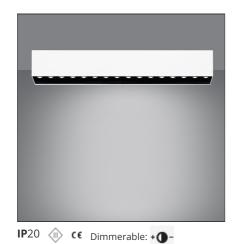

## Sharp SMD - 44W 34° 4000K Dimmable DALI White

#### **DESCRIPTION**

High-efficiency patented optical system that combines polynomial perspective to an element that shields geometrically the angle of vision of the beam. High uniformity of illumination and full emission control. Complete absence of possible light flaws as stains and multi-shadows. Recessed depth 60 mm. Suitable for a ceiling of 1 to 25 mm. Available in trim versions, trimless and SMD.

## **FEATURES**

Article Code: AF87401
Colour: White
Installation: Ceiling
Environment: Indoor

## LUMINAIRE

 Watt:
 48W
 Delivered lumens output (Im): 3220lm

 CCT:
 4000K

 CCT:
 4000K

 Efficiency:
 71%

 Efficacy:
 67.09lm/W

 CRI:
 90

 Dimmable Typology:
 Dali