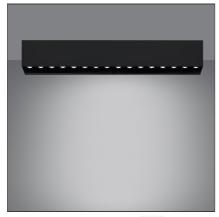

# Sharp SMD - 44W 34° 4000K Dimmable DALI Black

### **DESCRIPTION**

High-efficiency patented optical system that combines polynomial perspective to an element that shields geometrically the angle of vision of the beam. High uniformity of illumination and full emission control. Complete absence of possible light flaws as stains and multi-shadows. Recessed depth 60 mm. Suitable for a ceiling of 1 to 25 mm. Available in trim versions, trimless and SMD.

# LUMINAIRE

**Watt:** 48W **Delivered lumens output (Im):** 3220lm **CCT:** 4000K

Efficiency: 71%

Efficacy: 67.09lm/W

CRI: 90

Dimmable Typology: Dali