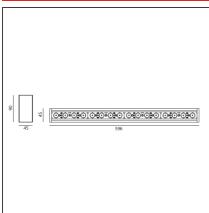

# **TECHNICAL DRAWINGS**

#### **DIMENSIONS**

 Length:
 cm 59.6

 Width:
 cm 4.5

 Height:
 cm 9