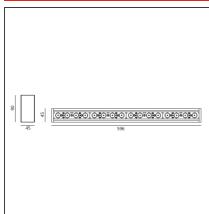

# **TECHNICAL DRAWINGS**

### **DIMENSIONS**

 Length:
 cm 59.6

 Width:
 cm 4.5

 Height:
 cm 9