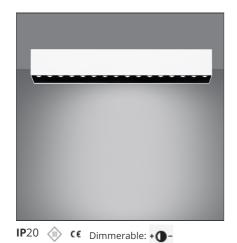

### **DESCRIPTION**

High-efficiency patented optical system that combines polynomial perspective to an element that shields geometrically the angle of vision of the beam. High uniformity of illumination and full emission control. Complete absence of possible light flaws as stains and multi-shadows. Recessed depth 60 mm. Suitable for a ceiling of 1 to 25 mm. Available in trim versions, trimless and SMD.

# LUMINAIRE

 Watt:
 48W
 Delivered lumens output (Im): 3009lm

 CCT:
 3000K

Efficiency: 71%
Efficacy: 62.68lm/W
CRI: 90
Dimmable Typology: Dali