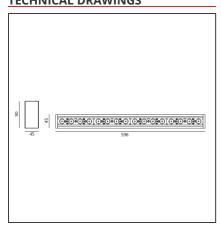

# TECHNICAL DRAWINGS

#### **DIMENSIONS**

 Length:
 cm 59.6

 Width:
 cm 4.5

 Height:
 cm 9