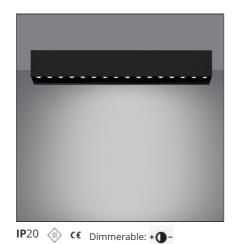

# Sharp SMD - 44W 17° 4000K Dimmable DALI Black

#### **DESCRIPTION**

High-efficiency patented optical system that combines polynomial perspective to an element that shields geometrically the angle of vision of the beam. High uniformity of illumination and full emission control. Complete absence of possible light flaws as stains and multi-shadows. Recessed depth 60 mm. Suitable for a ceiling of 1 to 25 mm. Available in trim versions, trimless and SMD.

## **LUMINAIRE**

 Watt:
 48W
 Delivered lumens output (Im): 3442Im

 CCT:
 4000K

Efficiency: 76%
Efficacy: 71.70lm/W
CRI: 90
Dimmable Typology: Dali