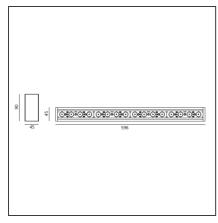

## **TECHNICAL DRAWINGS**

| Article Code:    | AF87005 | Series:                              | Indoor    |
|------------------|---------|--------------------------------------|-----------|
| Colour:          | Silver  |                                      |           |
| Installation:    | Ceiling |                                      |           |
| Environment:     | Indoor  |                                      |           |
| DIMENSIONS       |         |                                      |           |
| Length:          | cm 59.6 |                                      |           |
| Width:           | cm 4.5  |                                      |           |
| Height:          | cm 9    |                                      |           |
| INCLUDED SOURCES |         |                                      |           |
| Category:        | LED     | Color temperature (K):               | 3000K     |
| Number:          | 1       |                                      |           |
| Watt:            | 44W     |                                      |           |
| Туре:            | 0       |                                      |           |
| Class:           | A       |                                      |           |
| LUMINAIRE        |         |                                      |           |
| Watt:            | 48W     | Delivered lumens output (lm): 3215lm |           |
|                  |         | CCT:                                 | 3000K     |
|                  |         | Efficiency:                          | 76%       |
|                  |         | Efficacy:                            | 66.99lm/W |
|                  |         | CRI:                                 | 90        |
|                  |         | Dimmable Typology:                   | Dali      |