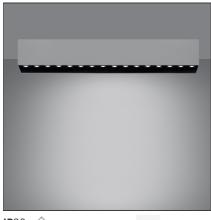

# Sharp SMD - 44W 17° 3000K Dimmable DALI Silver

IP20 💮 🕻 Dimmerable: +①-

#### DESCRIPTION

High-efficiency patented optical system that combines polynomial perspective to an element that shields geometrically the angle of vision of the beam. High uniformity of illumination and full emission control. Complete absence of possible light flaws as stains and multi-shadows. Recessed depth 60 mm. Suitable for a ceiling of 1 to 25 mm. Available in trim versions, trimless and SMD.