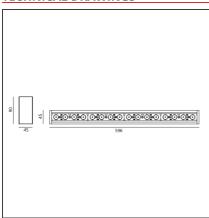

# **TECHNICAL DRAWINGS**

#### **DIMENSIONS**

 Length:
 cm 59.6

 Width:
 cm 4.5

 Height:
 cm 9