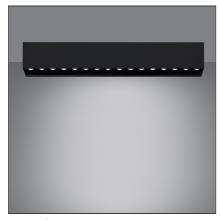

# Sharp SMD - 44W 17° 3000K Black

#### **DESCRIPTION**

High-efficiency patented optical system that combines polynomial perspective to an element that shields geometrically the angle of vision of the beam. High uniformity of illumination and full emission control. Complete absence of possible light flaws as stains and multi-shadows. Recessed depth 60 mm. Suitable for a ceiling of 1 to 25 mm. Available in trim versions, trimless and SMD.