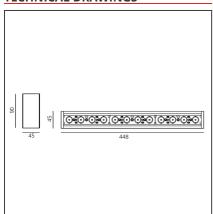

## **TECHNICAL DRAWINGS**

#### **DIMENSIONS**

 Length:
 cm 44.8

 Width:
 cm 4.5

 Height:
 cm 9