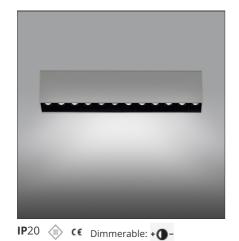

# Sharp SMD - 33W 54° 3000K Dimmable DALI Silver

#### **DESCRIPTION**

High-efficiency patented optical system that combines polynomial perspective to an element that shields geometrically the angle of vision of the beam. High uniformity of illumination and full emission control. Complete absence of possible light flaws as stains and multi-shadows. Recessed depth 60 mm. Suitable for a ceiling of 1 to 25 mm. Available in trim versions, trimless and SMD.

## **FEATURES**

Article Code: AF82205
Colour: Silver
Installation: Ceiling
Environment: Indoor

#### **INCLUDED SOURCES**

 Category:
 LED

 Number:
 1

 Watt:
 33W

 Type:
 0

 Class:
 A

# **LUMINAIRE**

 Watt:
 36W
 Delivered lumens output (Im): 2337lm

 CCT:
 3000K

 CCT:
 3000K

 Efficiency:
 73%

 Efficacy:
 64.91lm/W

 CRI:
 90

 Dimmable Typology:
 Dali