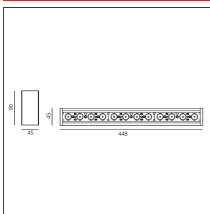

### **TECHNICAL DRAWINGS**

#### **DIMENSIONS**

 Length:
 cm 44.8

 Width:
 cm 4.5

 Height:
 cm 9