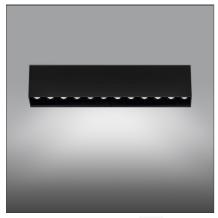

# Sharp SMD - 33W 54° 3000K Dimmable DALI Black

#### **DESCRIPTION**

High-efficiency patented optical system that combines polynomial perspective to an element that shields geometrically the angle of vision of the beam. High uniformity of illumination and full emission control. Complete absence of possible light flaws as stains and multi-shadows. Recessed depth 60 mm. Suitable for a ceiling of 1 to 25 mm. Available in trim versions, trimless and SMD.

### **FEATURES**

Article Code: AF82204
Colour: Black
Installation: Ceiling
Environment: Indoor