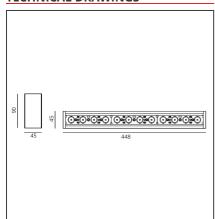

## **TECHNICAL DRAWINGS**

#### **DIMENSIONS**

Length: cm 44.8 Width: cm 4.5 cm 9 Height:

LED