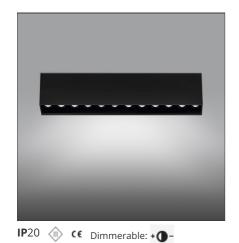

# Sharp SMD - 33W 34° 4000K Dimmable DALI Black

#### **DESCRIPTION**

High-efficiency patented optical system that combines polynomial perspective to an element that shields geometrically the angle of vision of the beam. High uniformity of illumination and full emission control. Complete absence of possible light flaws as stains and multi-shadows. Recessed depth 60 mm. Suitable for a ceiling of 1 to 25 mm. Available in trim versions, trimless and SMD.

## **FEATURES**

**Article Code:** AF82404 Colour: Black Installation: Ceiling Indoor **Environment:** 

# **LUMINAIRE**

Watt: 36W Delivered lumens output (lm): 2415lm 4000K CCT:

Efficiency: 71% 67.09lm/W Efficacy: CRI: 90 Dimmable Typology: Dali