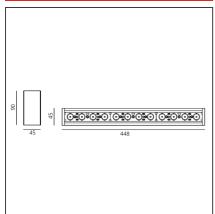

#### **TECHNICAL DRAWINGS**

#### **DIMENSIONS**

Length: cm 44.8 Width: cm 4.5 cm 9 Height:

LED