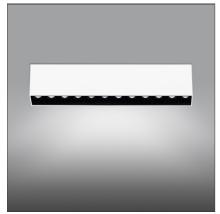

# Sharp SMD - 33W 34° 3000K Dimmable DALI White

#### **DESCRIPTION**

High-efficiency patented optical system that combines polynomial perspective to an element that shields geometrically the angle of vision of the beam. High uniformity of illumination and full emission control. Complete absence of possible light flaws as stains and multi-shadows. Recessed depth 60 mm. Suitable for a ceiling of 1 to 25 mm. Available in trim versions, trimless and SMD.

#### **FEATURES**

**Article Code:** AF82101 Colour: White Installation: Ceiling **Environment:** Indoor