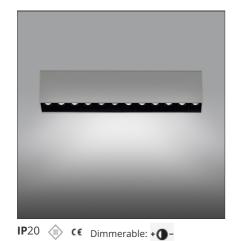

# Sharp SMD - 33W 34° 3000K Dimmable DALI Silver

#### **DESCRIPTION**

High-efficiency patented optical system that combines polynomial perspective to an element that shields geometrically the angle of vision of the beam. High uniformity of illumination and full emission control. Complete absence of possible light flaws as stains and multi-shadows. Recessed depth 60 mm. Suitable for a ceiling of 1 to 25 mm. Available in trim versions, trimless and SMD.

## **FEATURES**

Article Code: AF82105
Colour: Silver
Installation: Ceiling
Environment: Indoor