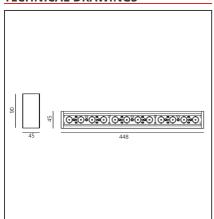

## **TECHNICAL DRAWINGS**

#### **DIMENSIONS**

 Length:
 cm 44.8

 Width:
 cm 4.5

 Height:
 cm 9