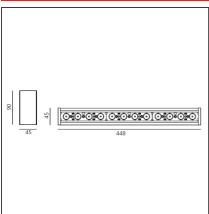

## **TECHNICAL DRAWINGS**

#### **DIMENSIONS**

Length: cm 44.8 Width: cm 4.5 Height: cm 9