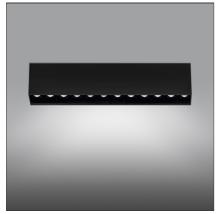

# Sharp SMD - 33W 34° 3000K Black

#### **DESCRIPTION**

High-efficiency patented optical system that combines polynomial perspective to an element that shields geometrically the angle of vision of the beam. High uniformity of illumination and full emission control. Complete absence of possible light flaws as stains and multi-shadows. Recessed depth 60 mm. Suitable for a ceiling of 1 to 25 mm. Available in trim versions, trimless and SMD.

## **FEATURES**

**Article Code:** AF81104 Colour: Black Installation: Ceiling **Environment:** Indoor

#### **DIMENSIONS**

Length: cm 44.8 Width: cm 4.5 Height: cm 9