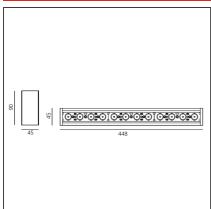

#### **TECHNICAL DRAWINGS**

#### **DIMENSIONS**

 Length:
 cm 44.8

 Width:
 cm 4.5

 Height:
 cm 9