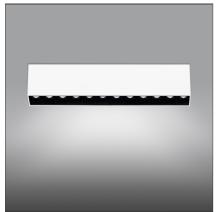

# Sharp SMD - 33W 17° 4000K Dimmable DALI White

#### **DESCRIPTION**

High-efficiency patented optical system that combines polynomial perspective to an element that shields geometrically the angle of vision of the beam. High uniformity of illumination and full emission control. Complete absence of possible light flaws as stains and multi-shadows. Recessed depth 60 mm. Suitable for a ceiling of 1 to 25 mm. Available in trim versions, trimless and SMD.

#### **FEATURES**

Article Code: AF82301
Colour: White
Installation: Ceiling
Environment: Indoor

#### **DIMENSIONS**

 Length:
 cm 44.8

 Width:
 cm 4.5

 Height:
 cm 9