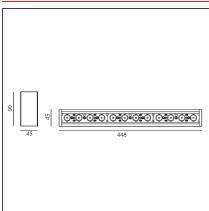

#### **TECHNICAL DRAWINGS**

#### **DIMENSIONS**

 Length:
 cm 44.8

 Width:
 cm 4.5

 Height:
 cm 9