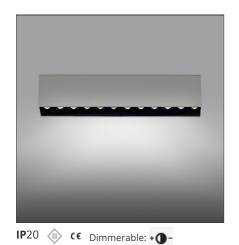

# Sharp SMD - 33W 17° 4000K Dimmable DALI Silver

#### **DESCRIPTION**

High-efficiency patented optical system that combines polynomial perspective to an element that shields geometrically the angle of vision of the beam. High uniformity of illumination and full emission control. Complete absence of possible light flaws as stains and multi-shadows. Recessed depth 60 mm. Suitable for a ceiling of 1 to 25 mm. Available in trim versions, trimless and SMD.

#### **FEATURES**

Article Code: AF82305
Colour: Silver
Installation: Ceiling
Environment: Indoor