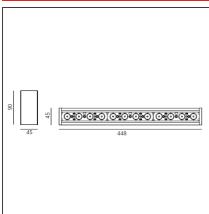

#### **TECHNICAL DRAWINGS**

#### **DIMENSIONS**

 Length:
 cm 44.8

 Width:
 cm 4.5

 Height:
 cm 9