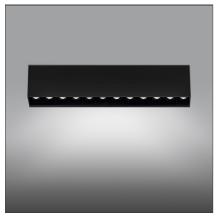

# Sharp SMD - 33W 17° 4000K Black

#### **DESCRIPTION**

High-efficiency patented optical system that combines polynomial perspective to an element that shields geometrically the angle of vision of the beam. High uniformity of illumination and full emission control. Complete absence of possible light flaws as stains and multi-shadows. Recessed depth 60 mm. Suitable for a ceiling of 1 to 25 mm. Available in trim versions, trimless and SMD.