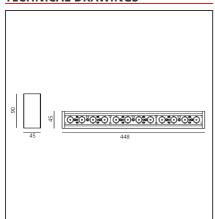

### **TECHNICAL DRAWINGS**

#### **DIMENSIONS**

 Length:
 cm 44.8

 Width:
 cm 4.5

 Height:
 cm 9