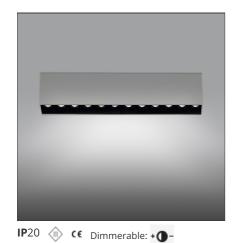

# Sharp SMD - 33W 17° 3000K Dimmable DALI Silver

#### **DESCRIPTION**

High-efficiency patented optical system that combines polynomial perspective to an element that shields geometrically the angle of vision of the beam. High uniformity of illumination and full emission control. Complete absence of possible light flaws as stains and multi-shadows. Recessed depth 60 mm. Suitable for a ceiling of 1 to 25 mm. Available in trim versions, trimless and SMD.

### **FEATURES**

Article Code: AF82005
Colour: Silver
Installation: Ceiling
Environment: Indoor

## LUMINAIRE

 Watt:
 36W
 Delivered lumens output (lm): 2412lm

 CCT:
 3000K

Efficiency: 76%
Efficacy: 66.99lm/W
CRI: 90
Dimmable Typology: Dali