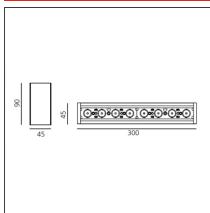

#### **TECHNICAL DRAWINGS**

#### **DIMENSIONS**

 Length:
 cm 30

 Width:
 cm 4.5

 Height:
 cm 9