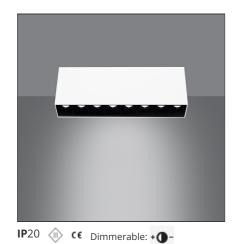

# Sharp SMD - 22W 34° 4000K Dimmable DALI White

#### **DESCRIPTION**

High-efficiency patented optical system that combines polynomial perspective to an element that shields geometrically the angle of vision of the beam. High uniformity of illumination and full emission control. Complete absence of possible light flaws as stains and multi-shadows. Recessed depth 60 mm. Suitable for a ceiling of 1 to 25 mm. Available in trim versions, trimless and SMD.

## **FEATURES**

Article Code: AF47401
Colour: White
Installation: Ceiling
Environment: Indoor

#### **INCLUDED SOURCES**

 Category:
 LED

 Number:
 1

 Watt:
 22W

 Type:
 0

 Class:
 A

## **LUMINAIRE**

Watt: 24W Delivered lumens output (Im): 1610lm

 CCT:
 4000K

 Efficiency:
 71%

 Efficacy:
 67.09lm/W

 CRI:
 90

 Dimmable Typology:
 Dali

Color temperature (K):