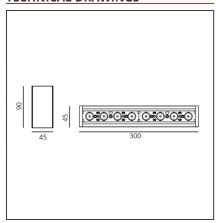

## **TECHNICAL DRAWINGS**

#### **DIMENSIONS**

 Length:
 cm 30

 Width:
 cm 4.5

 Height:
 cm 9