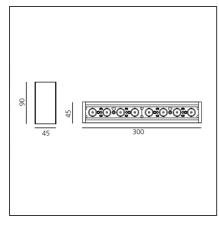

### **TECHNICAL DRAWINGS**

| FEATURES      |         |                                      |           |
|---------------|---------|--------------------------------------|-----------|
| Article Code: | AF47105 | Series:                              | Indoor    |
| Colour:       | Silver  |                                      |           |
| Installation: | Ceiling |                                      |           |
| Environment:  | Indoor  |                                      |           |
| DIMENSIONS    |         |                                      |           |
| Length:       | cm 30   |                                      |           |
| Width:        | cm 4.5  |                                      |           |
| Height:       | cm 9    |                                      |           |
|               | CES     |                                      |           |
| Category:     | LED     | Color temperature (K):               | 3000K     |
| Number:       | 1       |                                      |           |
| Watt:         | 22W     |                                      |           |
| Туре:         | 0       |                                      |           |
| Class:        | A       |                                      |           |
| LUMINAIRE     |         |                                      |           |
| Watt:         | 24W     | Delivered lumens output (lm): 1504lm |           |
|               |         | CCT:                                 | 3000K     |
|               |         | Efficiency:                          | 71%       |
|               |         | Efficacy:                            | 62.68lm/W |
|               |         |                                      |           |
|               |         | CRI:                                 | 90        |