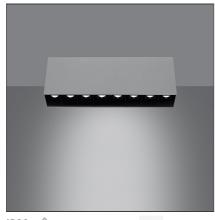

# Sharp SMD - 22W 34° 3000K Dimmable DALI Silver

IP20 💮 🕻 Dimmerable: +①-

### DESCRIPTION

High-efficiency patented optical system that combines polynomial perspective to an element that shields geometrically the angle of vision of the beam. High uniformity of illumination and full emission control. Complete absence of possible light flaws as stains and multi-shadows. Recessed depth 60 mm. Suitable for a ceiling of 1 to 25 mm. Available in trim versions, trimless and SMD.