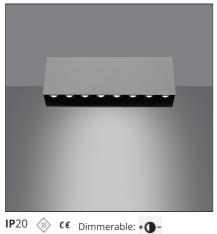

# Sharp SMD - 22W 17° 4000K Dimmable DALI Silver

### **DESCRIPTION**

High-efficiency patented optical system that combines polynomial perspective to an element that shields geometrically the angle of vision of the beam. High uniformity of illumination and full emission control. Complete absence of possible light flaws as stains and multi-shadows. Recessed depth 60 mm. Suitable for a ceiling of 1 to 25 mm. Available in trim versions, trimless and SMD.

# **FEATURES**

**Article Code:** AF47305 Colour: Silver Installation: Ceiling Indoor **Environment:** 