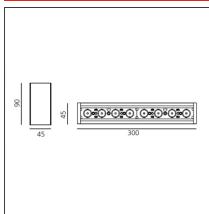

# **TECHNICAL DRAWINGS**

### **DIMENSIONS**

Length: cm 30 Width: cm 4.5 Height: cm 9