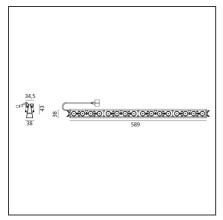

### **TECHNICAL DRAWINGS**

| FEATURES                                                  |                                                 |                                                                  |                                       |
|-----------------------------------------------------------|-------------------------------------------------|------------------------------------------------------------------|---------------------------------------|
| Article Code:<br>Colour:<br>Installation:<br>Environment: | AF75400<br>Black<br>Recessed, Ceiling<br>Indoor | Series:                                                          | Indoor                                |
| DIMENSIONS                                                |                                                 |                                                                  |                                       |
| Length:<br>Width:<br>Height:                              | cm 58.9<br>cm 4.3<br>cm 3.8                     |                                                                  |                                       |
| INCLUDED SOURCES                                          |                                                 |                                                                  |                                       |
| Category:<br>Number:<br>Watt:<br>Type:<br>Class:          | LED<br>1<br>44W<br>0<br>A                       | Color temperature (K):                                           | 4000K                                 |
| LUMINAIRE                                                 |                                                 |                                                                  |                                       |
| Watt:                                                     | 44W                                             | Delivered lumens output (lm)<br>CCT:<br>Efficiency:<br>Efficacy: | : 3220lm<br>4000K<br>71%<br>73.19lm/W |