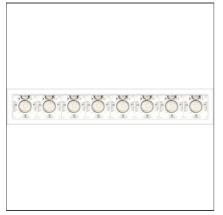

# Sharp - 22W 54° 4000K Trim White

ΙΡ20 💮 τε

## DESCRIPTION

High-efficiency patented optical system that combines polynomial perspective to an element that shields geometrically the angle of vision of the beam. High uniformity of illumination and full emission control. Complete absence of possible light flaws as stains and multi-shadows. Recessed depth 60 mm. Suitable for a ceiling of 1 to 25 mm. Available in trim versions, trimless and SMD.

| FEATURES                                                  |                                                 |                                                                          |                                             |
|-----------------------------------------------------------|-------------------------------------------------|--------------------------------------------------------------------------|---------------------------------------------|
| Article Code:<br>Colour:<br>Installation:<br>Environment: | AF15501<br>White<br>Recessed, Ceiling<br>Indoor | Series:                                                                  | Indoor                                      |
| DIMENSIONS                                                |                                                 |                                                                          |                                             |
| Length:<br>Width:<br>Height:                              | cm 31.2<br>cm 5.5<br>cm 5.5                     |                                                                          |                                             |
| INCLUDED SOURCES                                          |                                                 |                                                                          |                                             |
| Category:<br>Number:<br>Watt:<br>Type:<br>Class:          | LED<br>1<br>22W<br>0<br>A                       | Color temperature (K):                                                   | 4000K                                       |
| LUMINAIRE                                                 |                                                 |                                                                          |                                             |
| Watt:                                                     | 22W                                             | Delivered lumens output (lm)<br>CCT:<br>Efficiency:<br>Efficacy:<br>CRI: | : 1667lm<br>4000K<br>73%<br>75.79lm/W<br>90 |