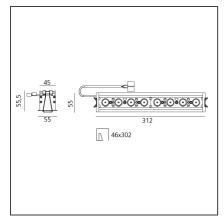

### **TECHNICAL DRAWINGS**

| FEATURES                                                  |                                                 |                                                                          |                                             |
|-----------------------------------------------------------|-------------------------------------------------|--------------------------------------------------------------------------|---------------------------------------------|
| Article Code:<br>Colour:<br>Installation:<br>Environment: | AF15501<br>White<br>Recessed, Ceiling<br>Indoor | Series:                                                                  | Indoor                                      |
| DIMENSIONS                                                |                                                 |                                                                          |                                             |
| Length:<br>Width:<br>Height:                              | cm 31.2<br>cm 5.5<br>cm 5.5                     |                                                                          |                                             |
| INCLUDED SOURCES                                          |                                                 |                                                                          |                                             |
| Category:<br>Number:<br>Watt:<br>Type:<br>Class:          | LED<br>1<br>22W<br>0<br>A                       | Color temperature (K):                                                   | 4000K                                       |
| LUMINAIRE                                                 |                                                 |                                                                          |                                             |
| Watt:                                                     | 22W                                             | Delivered lumens output (lm)<br>CCT:<br>Efficiency:<br>Efficacy:<br>CRI: | : 1667lm<br>4000K<br>73%<br>75.79lm/W<br>90 |