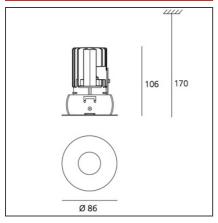

### **TECHNICAL DRAWINGS**

### **FEATURES**

| Article Code:<br>Colour:<br>Installation:<br>Environment: | M038300<br>White<br>Recessed<br>Indoor | Series:<br>Area contract:<br>Emission: | Indoor<br>Hospitality, null,<br>Retail, Residential<br>Accent Lighting |
|-----------------------------------------------------------|----------------------------------------|----------------------------------------|------------------------------------------------------------------------|
| DIMENSIONS                                                |                                        |                                        |                                                                        |
| Height:<br>Weight:                                        | cm 10.6<br>kg 0.7                      | Cutout diameter:<br>Cutout shape:      | cm 7.2<br>Rounded                                                      |
| INCLUDED SOURCES                                          |                                        |                                        |                                                                        |
| Category:<br>Number:<br>Watt:<br>Type:<br>Class:          | LED<br>1<br>12W<br>0<br>A              | Color temperature (K):                 | 2700K                                                                  |
| LUMINAIRE                                                 |                                        |                                        |                                                                        |
| Watt:                                                     | 12W                                    | Delivered lumens output (Im            | ): 311lm                                                               |