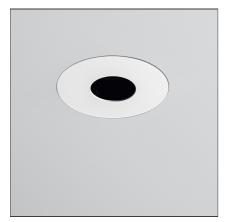

# Rastaf 86 Led round - 12W - 32° - fixed optic - 2700K - White

IP20 / 44 🕼

#### **DESCRIPTION**

Fixed or adjustable recessed LED downlight. Steel body. Optional steel recessing ring with white finish for use with 2 or 3 downlights ø86mm. Wide range of accessories for recessing into false ceilings, allowing lamp replacement without damaging the surface. Remote transformer. IP44 in version of fixed downlihgt. Complies with standard EN60598-1 and other specific standards.