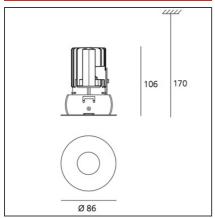

## **TECHNICAL DRAWINGS**

## **FEATURES**

| Article Code:<br>Colour:<br>Installation: | M038500<br>White<br>Recessed | Series:<br>Area contract:    | Indoor<br>Hospitality, null,<br>Retail, Residential |
|-------------------------------------------|------------------------------|------------------------------|-----------------------------------------------------|
| Environment:                              | Indoor                       | Emission:                    | Accent Lighting                                     |
| DIMENSIONS                                |                              |                              |                                                     |
| Height:                                   | cm 10.6                      | Cutout diameter:             | cm 7.2                                              |
| Weight:                                   | kg 0.7                       | Cutout shape:                | Rounded                                             |
| INCLUDED SOURCES                          |                              |                              |                                                     |
| Category:                                 | LED                          | Color temperature (K):       | 3000K                                               |
| Number:                                   | 1                            |                              |                                                     |
| Watt:                                     | 12W                          |                              |                                                     |
| Type:                                     | 0                            |                              |                                                     |
| Class:                                    | Α                            |                              |                                                     |
| LUMINAIRE                                 |                              |                              |                                                     |
| Watt:                                     | 12W                          | Delivered lumens output (lm) | : 408lm                                             |
|                                           |                              | сст:                         | 3000K                                               |