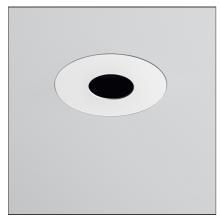

# Rastaf 86 Led round - 12W - 20° - fixed optic - 3000K - White

IP20 / 44 🕼

#### **DESCRIPTION**

Fixed or adjustable recessed LED downlight. Steel body. Optional steel recessing ring with white finish for use with 2 or 3 downlights ø86mm. Wide range of accessories for recessing into false ceilings, allowing lamp replacement without damaging the surface. Remote transformer. IP44 in version of fixed downlihgt. Complies with standard EN60598-1 and other specific standards.