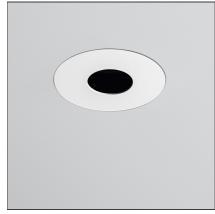

# Rastaf 86 Led round - 12W - 20° - fixed optic - 2700K- White

IP20/44 🐽

### DESCRIPTION

Fixed or adjustable recessed LED downlight. Steel body. Optional steel recessing ring with white finish for use with 2 or 3 downlights ø86mm. Wide range of accessories for recessing into false ceilings, allowing lamp replacement without damaging the surface. Remote transformer. IP44 in version of fixed downlingt. Complies with standard EN60598-1 and other specific standards.