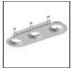

Number:          | 1        |                                     |                     |
| Watt:            | 12W      |                                     |                     |
| Туре:            | 0        |                                     |                     |
| Class:           | A        |                                     |                     |
| LUMINAIRE        |          |                                     |                     |
| Watt:            | 12W      | Delivered lumens output (lm): 391lm |                     |

CCT:

CRI:

Efficiency:

Efficacy:

2700K

32.57lm/W

30%

90



## PRODUCT CODE: M038200

#### ACCESSORIES



RASTAF 86 RECESSING RING Ø78MM FOR FIBER CEILINGS M080018



DRIVER cc 16W 350mA 220-240 156 52 26 1max DALI dimmable/Push dali M077401



RASTAF 86 STEEL RECESSING PLATE 425MM WHITE FOR 3 SPOTS M017400

| NO        |
|-----------|
| IMAGE     |
| AVAILABLE |
|           |

r

DRIVER cc 15W 350mA 220-240 125 38 23 1max Non dimmable M077500



RASTAF 86 STEEL RECESSING RING Ø78MM WITH SPRINGS M080038



RASTAF 86 ALUMINIUM RECESSING RING Ø78MM M080028



RASTAF 86 STEEL RECESSING PLATE 275MM WHITE FOR 2 SPOTS M017300