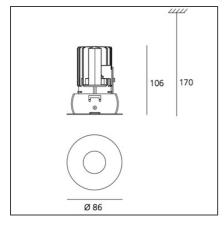

## **TECHNICAL DRAWINGS**

| FEATURES         |          |                                     |                     |
|------------------|----------|-------------------------------------|---------------------|
| Article Code:    | M038200  | Series:                             | Indoor              |
| Colour:          | White    | Area contract:                      | Hospitality, null,  |
| Installation:    | Recessed |                                     | Retail, Residential |
| Environment:     | Indoor   | Emission:                           | Accent Lighting     |
| DIMENSIONS       |          |                                     |                     |
| Height:          | cm 10.6  | Cutout diameter:                    | cm 7.2              |
| Weight:          | kg 0.7   | Cutout shape:                       | Rounded             |
| INCLUDED SOURCES |          |                                     |                     |
| Category:        | LED      | Color temperature (K):              | 2700K               |
| Number:          | 1        |                                     |                     |
| Watt:            | 12W      |                                     |                     |
| Туре:            | 0        |                                     |                     |
| Class:           | A        |                                     |                     |
| LUMINAIRE        |          |                                     |                     |
| Watt:            | 12W      | Delivered lumens output (lm): 391lm |                     |