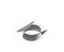

#### ACCESSORIES

RASTAF 86 RECESSING RING Ø78MM FOR FIBER CEILINGS M080018

RASTAF 86 ALUMINIUM RECESSING RING Ø78MM M080028

RECESSING RING WITH PLASTER SUPPORT M080008

RASTAF 86 STEEL RECESSING PLATE 275MM WHITE FOR 2 SPOTS M017300

RASTAF 86 STEEL RECESSING PLATE 425MM WHITE FOR 3 SPOTS M017400

RASTAF 86 STEEL RECESSING RING Ø78MM WITH SPRINGS M080038