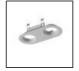

#### ACCESSORIES

RASTAF 86 RECESSING RING Ø78MM FOR FIBER CEILINGS M080018

RASTAF 86 ALUMINIUM RECESSING RING Ø78MM M080028

RECESSING RING WITH PLASTER SUPPORT M080008

RASTAF 86 STEEL RECESSING PLATE 275MM WHITE FOR 2 SPOTS M017300

RASTAF 86 STEEL RECESSING PLATE 425MM WHITE FOR 3 SPOTS M017400

RASTAF 86 STEEL RECESSING RING Ø78MM WITH SPRINGS M080038