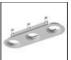

#### ACCESSORIES

RASTAF 86 RECESSING RING Ø78MM FOR FIBER CEILINGS M080018

RASTAF 86 ALUMINIUM RECESSING RING Ø78MM M080028

RECESSING RING WITH PLASTER SUPPORT M080008

RASTAF 86 STEEL RECESSING PLATE 275MM WHITE FOR 2 SPOTS M017300

RASTAF 86 STEEL RECESSING PLATE 425MM WHITE FOR 3 SPOTS M017400

RASTAF 86 STEEL RECESSING RING Ø78MM WITH SPRINGS M080038