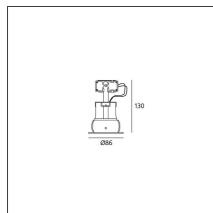

### **TECHNICAL DRAWINGS**

| FEATURES          |          |                        |                     |
|-------------------|----------|------------------------|---------------------|
| Article Code:     | M047900  | Material:              | Steel               |
| Colour:           | White    | Series:                | Indoor              |
| Installation:     | Recessed | Area contract:         | Hospitality, null,  |
| Environment:      | Indoor   |                        | Retail, Residential |
|                   |          | Emission:              | Accent Lighting     |
| DIMENSIONS        |          |                        |                     |
| Height:           | cm 13    | Cutout diameter:       | cm 7.2              |
| Weight:           | kg 0.1   | Cutout shape:          | Rounded             |
| Recessed depth:   | cm 13    | Glow Wire Test:        | 960                 |
| SOURCES NOT INCL  | LUDED    |                        |                     |
| Category:         | LED      | Color temperature (K): | 3000K               |
| Number:           | 1        | Voltage:               | 230-240V            |
| Watt:             | 4W       | CRI:                   | 85                  |
| Wattage (Single): | 4W       |                        |                     |
| Туре:             | 2        |                        |                     |
| LUMINAIRE         |          |                        |                     |
| Voltage:          | 230-240V |                        |                     |
|                   |          |                        |                     |