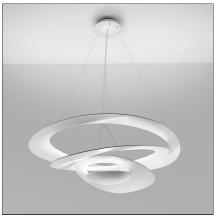

# **Pirce Suspension - White**

## **DESCRIPTION**

Suspension lamp in painted aluminium. Opening out of a slim disk are fluttering spirals, which fall gently downwards, creating magical effects of form and light.