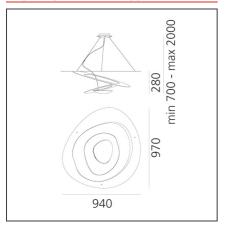

## **TECHNICAL DRAWINGS**

#### **DIMENSIONS**

| Length:                  | cm 94  |
|--------------------------|--------|
| Width:                   | cm 97  |
| Height:                  | cm 28  |
| Max Height from ceiling: | cm 200 |