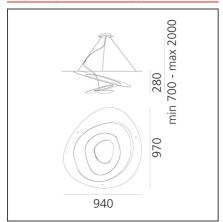

### **TECHNICAL DRAWINGS**

### **DIMENSIONS**

| Length:                  | cm 94  |
|--------------------------|--------|
| Width:                   | cm 97  |
| Height:                  | cm 28  |
| Max Height from ceiling: | cm 200 |