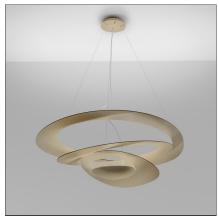

### **DESCRIPTION**

Suspension lamp in painted aluminium. Opening out of a slim disk are fluttering spirals, which fall gently downwards, creating magical effects of form and light.