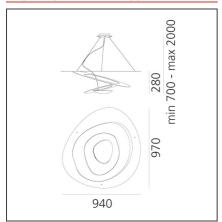

# **TECHNICAL DRAWINGS**

#### **DIMENSIONS**

| Length:                 | cm 94  |
|-------------------------|--------|
| Width:                  | cm 97  |
| Height:                 | cm 28  |
| May Height from ceiling | cm 200 |