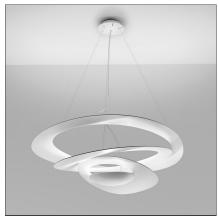

# **Pirce Suspension LED 2700K White**

IP20 1 1 1 1 1 1 1 1 2 1 2 2 2

# **DESCRIPTION**

Suspension lamp in painted aluminium. Opening out of a slim disk are fluttering spirals, which fall gently downwards, creating magical effects of form and light.