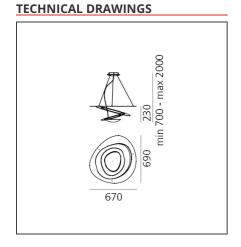

Length:cm 67Impact Resistance:Width:cm 69Glow Wire Test:Height:cm 23Max Height from ceiling:cm 200