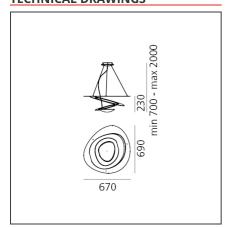

# **TECHNICAL DRAWINGS**

#### **DIMENSIONS**

| Length: | cm 67 | Impact Resistance: | N/D |
|---------|-------|--------------------|-----|
| Width:  | cm 69 | Glow Wire Test:    | 650 |
| Height: | cm 23 |                    |     |

cm 200

Α