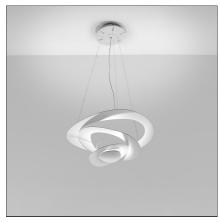

# **DESCRIPTION**

Suspension lamp in painted aluminium, extension of the existing Pirce range. Opening out of a slim disk are fluttering spirals, which fall gently downwards, creating magical effects of form and light. Dimmable (SwitchDim)