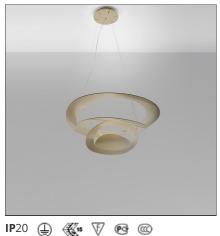

## Pirce Mini Suspension Led 3000K Gold

Dimmerable: +0-

## DESCRIPTION

Suspension lamp in painted aluminium, extension of the existing Pirce range. Opening out of a slim disk are fluttering spirals, which fall gently downwards, creating magical effects of form and light. Dimmable (SwitchDim)