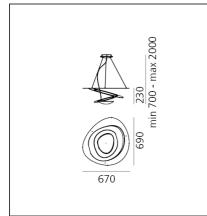

## **TECHNICAL DRAWINGS**

| FEATURES                   |                   |                                     |               |
|----------------------------|-------------------|-------------------------------------|---------------|
| Article Code:              | 1256120A          | Material:                           | Aluminum      |
| Colour:                    | Gold              | Series:                             | Design        |
| Installation:              | Suspension        |                                     |               |
| DIMENSIONS                 |                   |                                     |               |
| Length:                    | cm 67             | Impact Resistance:                  | N/D           |
| Width:                     | cm 69             | Glow Wire Test:                     | 650           |
| Height:                    | cm 23             |                                     |               |
| Max Height from ceiling:   | cm 200            |                                     |               |
| INCLUDED SOURCES           |                   |                                     |               |
| Category:                  | LED               | Color temperature (K):              | 3000K         |
| Number:                    | 1                 | Color Tolerance:                    | MacAdam 2SDCM |
| Watt:                      | 44W               | CRI:                                | 90            |
| Delivered lumens output (l | <b>m):</b> 4230lm |                                     |               |
| Туре:                      | 0                 |                                     |               |
| Class:                     | А                 |                                     |               |
| LUMINAIRE                  |                   |                                     |               |
| Watt:                      | 44W               | Delivered lumens output (lm):3313lm |               |
| Voltage:                   | 220V-240V         | CCT:                                | 3000K         |
|                            |                   | Efficiency:                         | 82%           |
|                            |                   | Efficacy:                           | 75.30lm/W     |
|                            |                   | CRI:                                | 90            |
|                            |                   | Dimmable Typology:                  | Push          |
| Notes                      |                   |                                     |               |